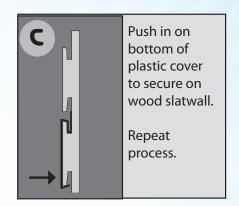

## PLASTIC SLATWALL COVERS

Transform the look of your old wood slatwall with slatwall covers. Order them in any color or printed with custom graphics and logos. Simply slide or snap on old wood slatwall- no tools required!

Plastic slatwall covers are "sleeves" that slide over your old wood slatwall.

Update your decor and introduce excitement into your retail

environment or trade show exhibit.

Simply slide or snap on old wood slatwall, no tools required!