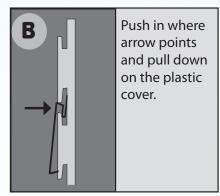

## PLASTIC SLATWALL COVERS

Transform the look of your old wood slatwall with slatwall covers. Order them in any color or printed with custom graphics and logos. Simply slide or snap on old wood slatwall- no tools required!

Plastic slatwall covers are "sleeves" that slide over your old wood slatwall.

Update your decor and introduce excitement into your retail

environment or trade show exhibit.

Simply slide or snap on old wood slatwall, no tools required!