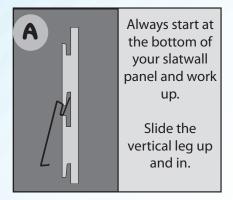

## PLASTIC SLATWALL COVERS

Transform the look of your old wood slatwall with slatwall covers. Order them in any color or printed with custom graphics and logos. Simply slide or snap on old wood slatwall- no tools required!

Plastic slatwall covers are "sleeves" that slide over your old wood slatwall.

Update your decor and introduce excitement into your retail

environment or trade show exhibit.

Simply slide or snap on old wood slatwall, no tools required!