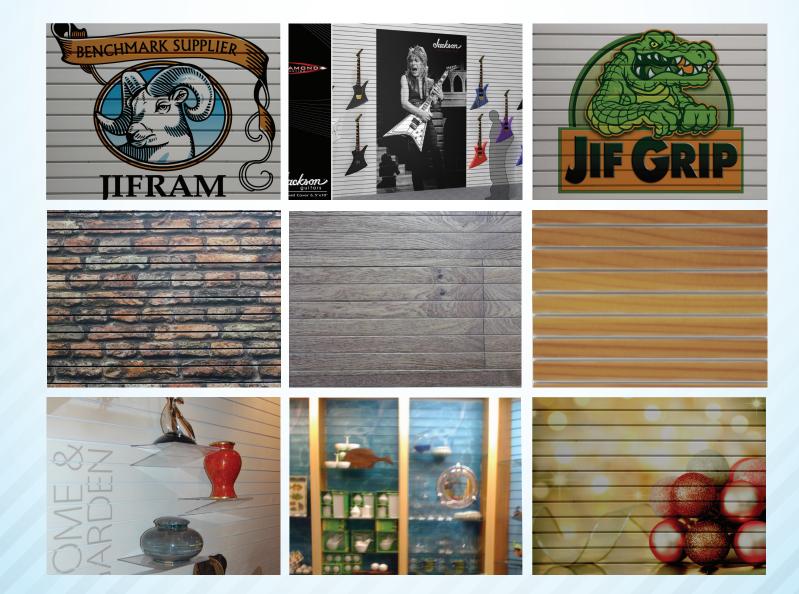

## PLASTIC SLATWALL COVERS

Transform the look of your old wood slatwall with slatwall covers. Order them in any color or printed with custom graphics and logos. Simply slide or snap on old wood slatwall- no tools required!

Plastic slatwall covers are "sleeves" that slide over your old wood slatwall.

Update your decor and introduce excitement into your retail

environment or trade show exhibit.

Simply slide or snap on old wood slatwall, no tools required!

## 5 Standard Slatwall Cover Colors

Wood grains & Brick

Logos & Graphics

- Corporate logos, backgrounds, Photos
- Sample packs available